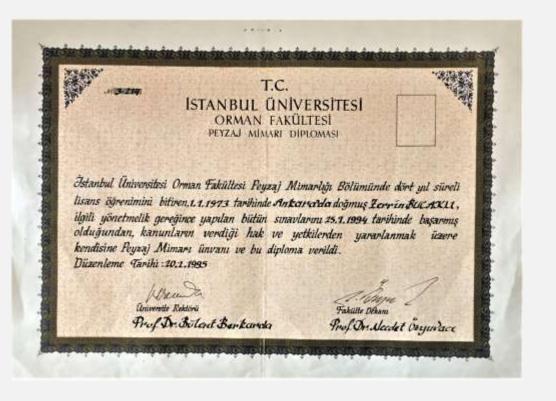

# **EXPERIENCES**

ZERRIN BUCAKLI

LANDSCAPE ARCHITECT MS

YTU IS LANDSCAPE PLANNING, 1999 IUFF LANDSCAPE ARCHITECTURE, 1994

After completing her graduate studies at the Landscape Architecture of Istanbul University, she received a postgraduate degree in Landscape Planning from Yıldız Technical University. She contributed to Prof. Semra ATABAY's work at the 1996 Habitat Conference. She has been working 23 years in the private sector, mainly in the landscape executions, landscape project management, landscape design, including execution and management processes.