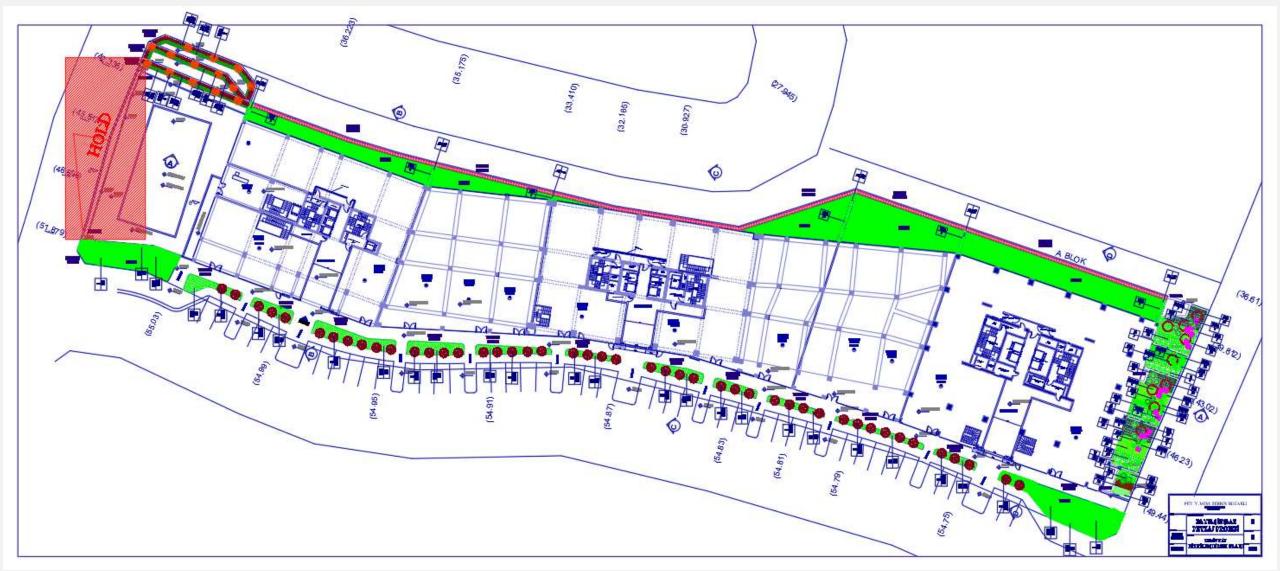

#### PLANTING PLANS

BAKIRKURE ARCHITECTS, BORSA ISTANBUL NEW PREMISES, ISTANBUL, 3.200sqm, Landscape Konsept Design, Landscape Execution Projects, Tender Documents,