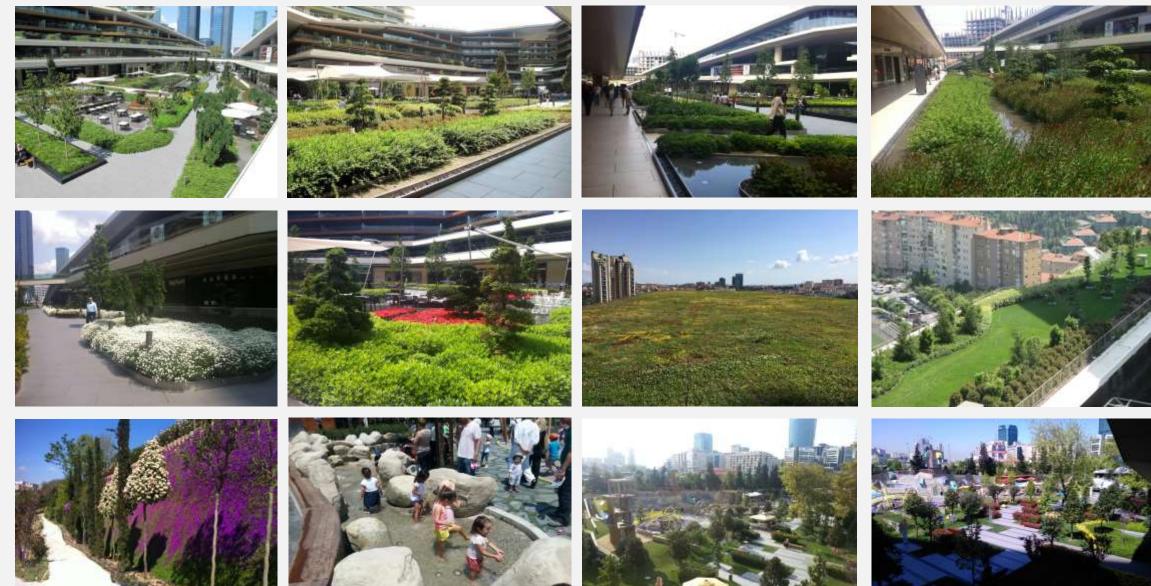

2007-2016 ZORLU PROPERTY GROUP, Landscape Manager, Landscape Project Management

ZORLU CENTER, 80.000 sqm green area L199, 10.000 sqm green area BEBEKKORU, 89.000 sqm PRIVATE PROJECTS

#### ZORLU CENTER

#### ZORLU CENTER

L199 – OFFICE TOWER 

**URBAN FOREST** 

ZORLUBEBEK, URBAN FOREST, 89.000 sqm, Preparation of conservation plans, Official Permission Processes, Execution,

1999-2007 SOYAK GROUP Landscape Team Leader, Landscape Project, Execution and Facility Management Process,