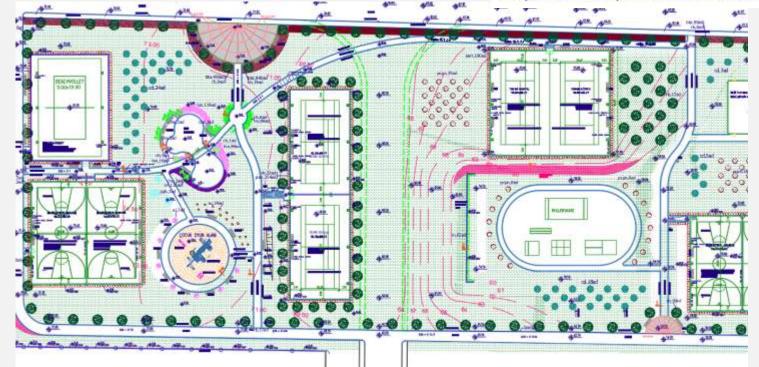

#### **OLYMPIAKENT SPESIFIC FUNCTIONAL AREA PLANS**

- kalacak şekilde toprak tesviyesi yapılacaktır.
- 2. Bitki gösteri alanındaki bitkilerin dikimi esnasında, öncelikle bitki kuşaklarının dış konturları çizilecek şekilde dikim yapılacak daha sonra içerisi doldurulacaktır. Meydanın sınırını belirleyen büyük ağaçlar, yeşil bandın orta aksına dikilecektir.
  Meydanın sınırını belirleyen yeşil bandın alt kotundaki duvar boyunca, 0.50 mt ara ile sarmaşık dikilecektir.

5. Meydanın sınırını belirleyen alt ve üst duvarlar arasındaki şeve dikilecek olan abelyalar, şev yüzeyini kapatacak şekilde yatık dikilecektir.

#### YENISEHIR

SPESIFIC FUNCTIONAL AREA PLANS

ZB, 2019, ISTANBUL