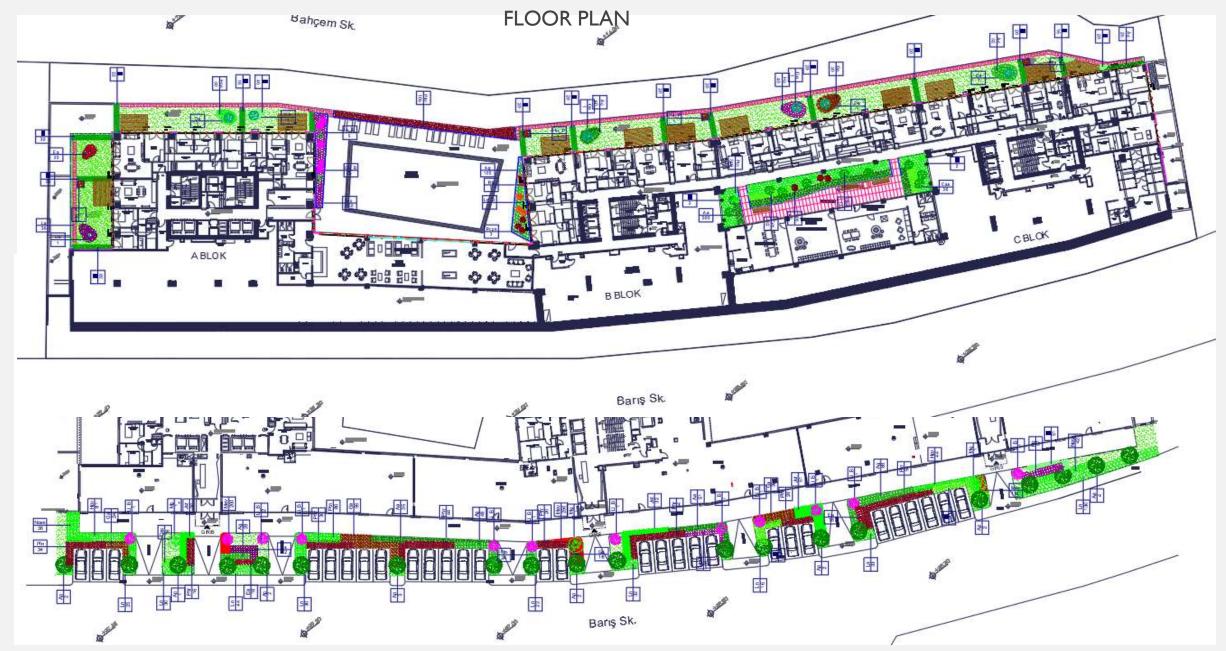

#### FLOOR PLAN

BAYSAS, ISTANBUL216 2. STAGE, Residence&Shopping, ISTANBUL, 4.900sqm, Landscape Consept Design, Landscape Execution Projects, Tender Documents,