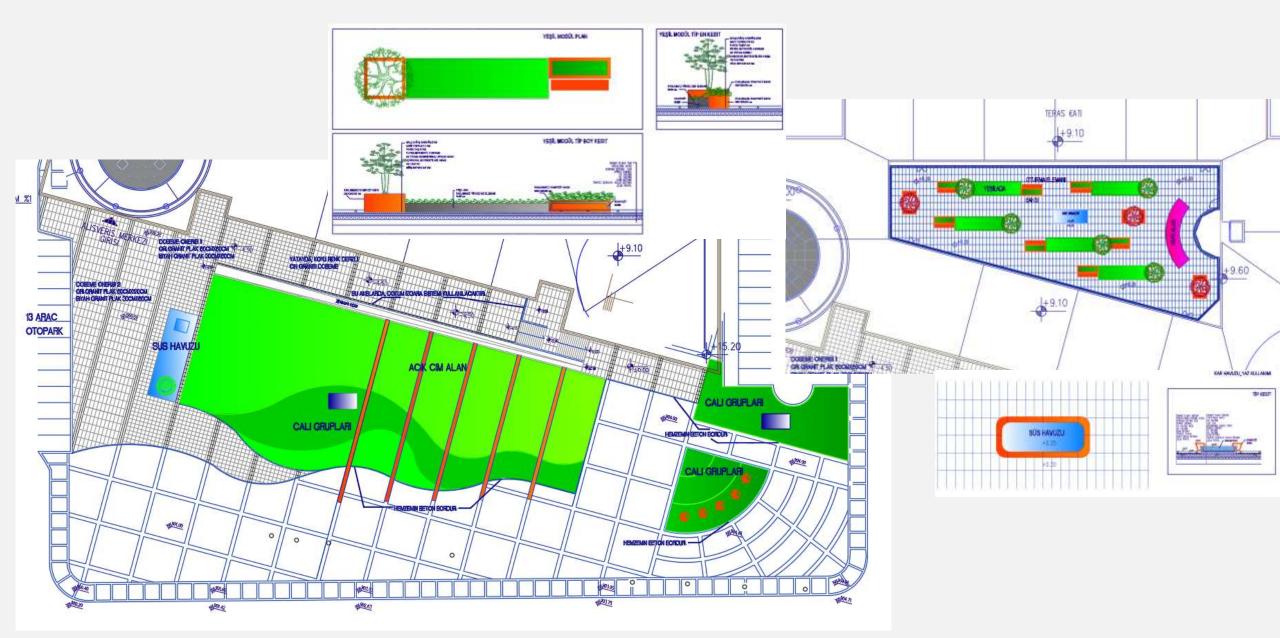

#### PLANS OF CONSEPT DESIGN

CPR ARCHITECT, ERGENE MUNICIPALITY SERVICE CENTER, TEKIRDAG, 11.500sqm, Landscape Consept Design, Landscape Execution Projects, Tender Documents