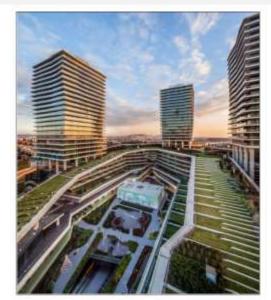

More than half of the IGRC 2015 participants took the opportunity to climb the Zorlu Center Green Roofs. Tour commentary was provided via earphones.

The Zorlu Center venue, partial view of the 62,000 square meter roof gardens which rise to 33 meters above sea level. Photo Source and Copyright: Murat Germen.