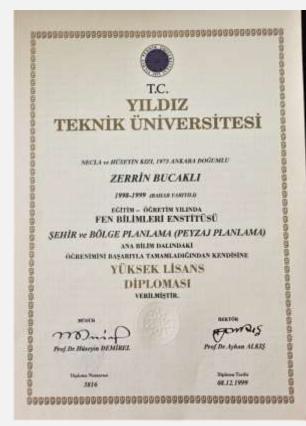

# **EXPERIENCES**

ZERRIN BUCAKLI

LANDSCAPE ARCHITECT MS

YTU IS LANDSCAPE PLANNING, 1999 IUFF LANDSCAPE ARCHITECTURE, 1994

After completing her graduate studies at the Landscape Architecture of Istanbul University, she received a postgraduate degree in Landscape Planning from Yıldız Technical University. She contributed to Prof. Semra ATABAY's work at the 1996 Habitat Conference. She has been working 23 years in the private sector, mainly in the landscape executions, landscape project management, landscape design, including execution and management processes.