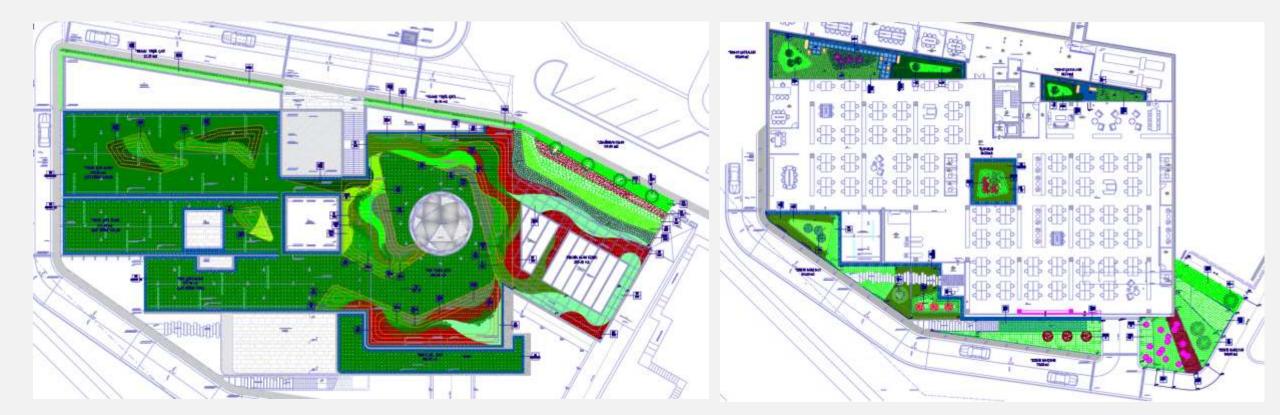

2007-2016 ZORLU PROPERTY GROUP, Landscape Manager, Landscape Project Management

ZORLU CENTER, 80.000 sqm green area L199, 10.000 sqm green area BEBEKKORU, 89.000 sqm PRIVATE PROJECTS

#### ZORLU CENTER

#### ZORLU CENTER

L199 – OFFICE TOWER 

**URBAN FOREST** 

ZORLUBEBEK, URBAN FOREST, 89.000 sqm, Preparation of conservation plans, Official Permission Processes, Execution,

1999-2007 SOYAK GROUP Landscape Team Leader, Landscape Project, Execution and Facility Management Process,