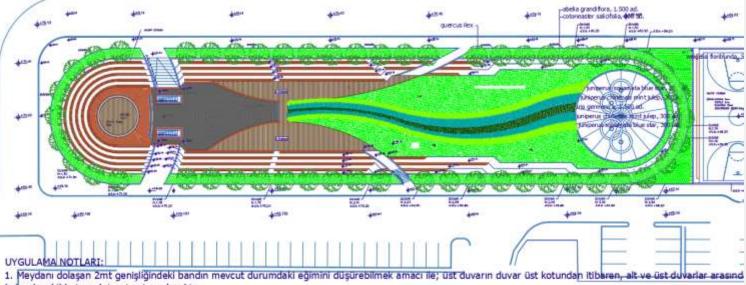

#### **OLYMPIAKENT SPESIFIC FUNCTIONAL AREA PLANS**

- kalacak şekilde toprak tesviyesi yapılacaktır.
- 2. Bitki gösteri alanındaki bitkilerin dikimi esnasında, öncelikle bitki kuşaklarının dış konturları çizilecek şekilde dikim yapılacak daha sonra içerisi doldurulacaktır. Meydanın sınırını belirleyen büyük ağaçlar, yeşil bandın orta aksına dikilecektir.
  Meydanın sınırını belirleyen yeşil bandın alt kotundaki duvar boyunca, 0.50 mt ara ile sarmaşık dikilecektir.

5. Meydanın sınırını belirleyen alt ve üst duvarlar arasındaki şeve dikilecek olan abelyalar, şev yüzeyini kapatacak şekilde yatık dikilecektir.