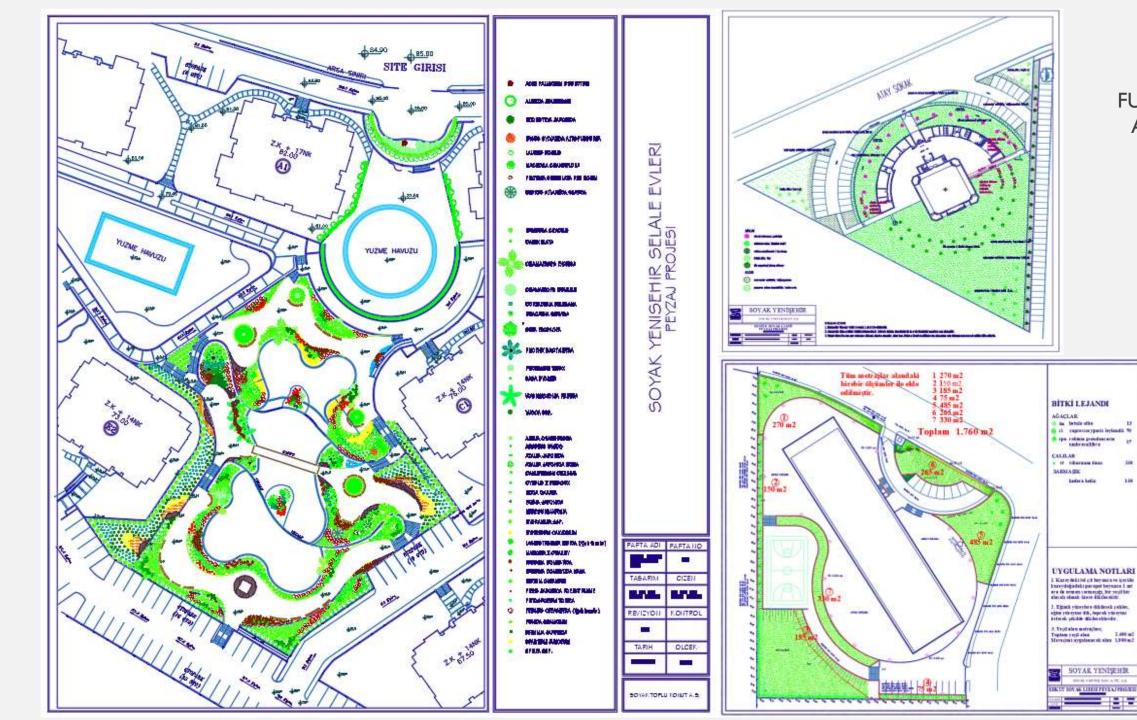

> SOYAKMAVISEHIR, I 30.000 sqm SOYAKEVREKA, SOYAKOLYMPIYAKENT, I .000.000 sqm SOYAKYENISEHIR, 320.000 sqm, KANDILLI AYISIGI VADISI EVLERI, 50.000 sqm PRIVATE PROJECTS

#### **OLYMPIAKENT SPESIFIC FUNCTIONAL AREA PLANS**

- kalacak şekilde toprak tesviyesi yapılacaktır.
- 2. Bitki gösteri alanındaki bitkilerin dikimi esnasında, öncelikle bitki kuşaklarının dış konturları çizilecek şekilde dikim yapılacak daha sonra içerisi doldurulacaktır. Meydanın sınırını belirleyen büyük ağaçlar, yeşil bandın orta aksına dikilecektir.
  Meydanın sınırını belirleyen yeşil bandın alt kotundaki duvar boyunca, 0.50 mt ara ile sarmaşık dikilecektir.

5. Meydanın sınırını belirleyen alt ve üst duvarlar arasındaki şeve dikilecek olan abelyalar, şev yüzeyini kapatacak şekilde yatık dikilecektir.

#### YENISEHIR

SPESIFIC FUNCTIONAL AREA PLANS

ZB, 2019, ISTANBUL