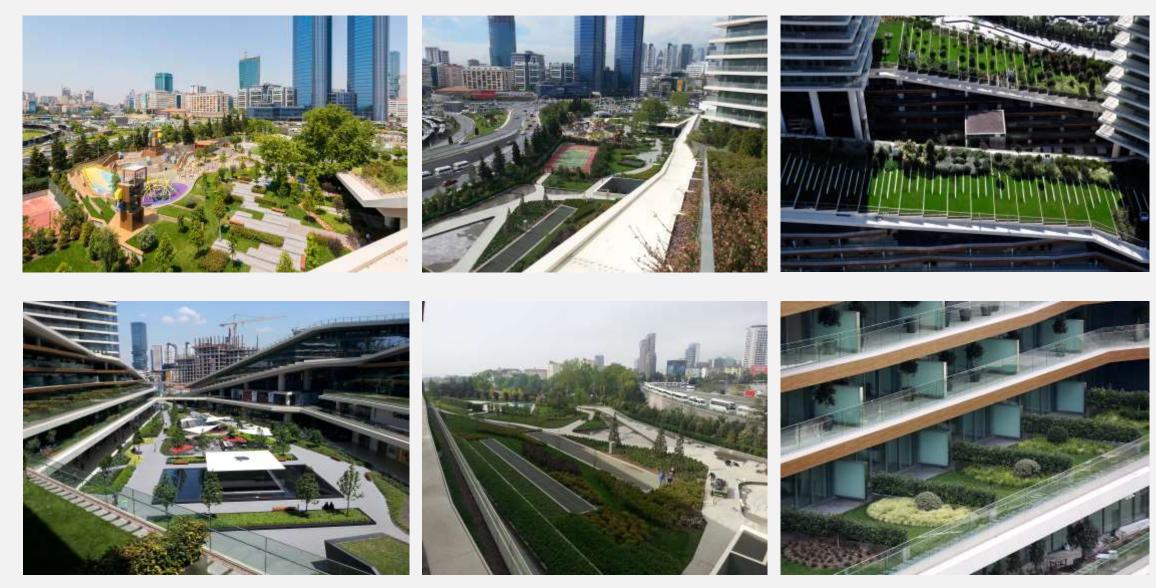

2007-2016 ZORLU PROPERTY GROUP, Landscape Manager, Landscape Project Management

ZORLU CENTER, 80.000 sqm green area L199, 10.000 sqm green area BEBEKKORU, 89.000 sqm PRIVATE PROJECTS

#### ZORLU CENTER

#### ZORLU CENTER

L199 – OFFICE TOWER 

**URBAN FOREST** 

ZORLUBEBEK, URBAN FOREST, 89.000 sqm, Preparation of conservation plans, Official Permission Processes, Execution,

1999-2007 SOYAK GROUP Landscape Team Leader, Landscape Project, Execution and Facility Management Process,

More than half of the IGRC 2015 participants took the opportunity to climb the Zorlu Center Green Roofs. Tour commentary was provided via earphones.

The Zorlu Center venue, partial view of the 62,000 square meter roof gardens which rise to 33 meters above sea level. Photo Source and Copyright: Murat Germen.