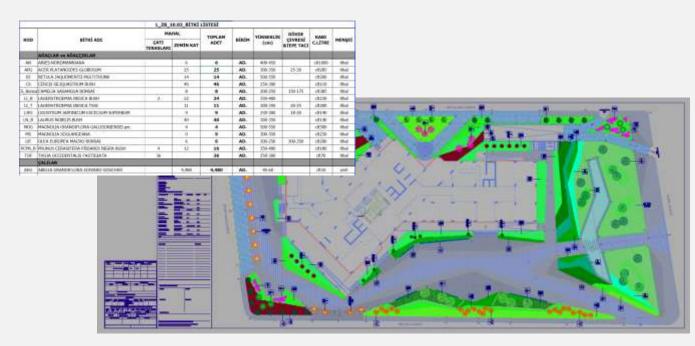

#### **OLYMPIAKENT SPESIFIC FUNCTIONAL AREA PLANS**

- kalacak şekilde toprak tesviyesi yapılacaktır.
- 2. Bitki gösteri alanındaki bitkilerin dikimi esnasında, öncelikle bitki kuşaklarının dış konturları çizilecek şekilde dikim yapılacak daha sonra içerisi doldurulacaktır. Meydanın sınırını belirleyen büyük ağaçlar, yeşil bandın orta aksına dikilecektir.
  Meydanın sınırını belirleyen yeşil bandın alt kotundaki duvar boyunca, 0.50 mt ara ile sarmaşık dikilecektir.

5. Meydanın sınırını belirleyen alt ve üst duvarlar arasındaki şeve dikilecek olan abelyalar, şev yüzeyini kapatacak şekilde yatık dikilecektir.