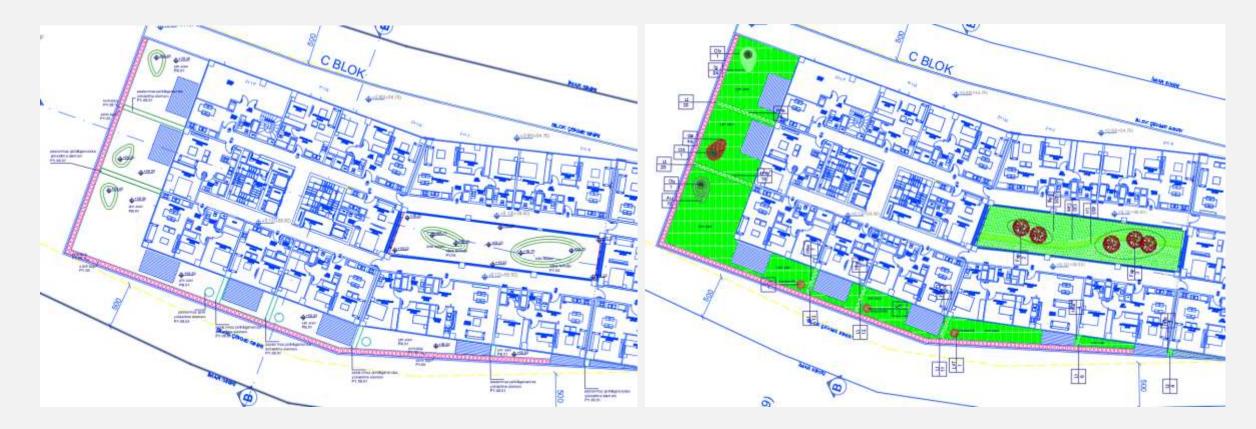

BAYSAS, ISTANBUL216 I. STAGE, Residence, & Shopping, ISTANBUL, 3.000 sqm, Landscape Consept Project, Landscape Execution Projects, Tender Documents

MIGROS TURK A.S., SAMAL MALL ALMATY, KAZAKİSTAN, 3.420sqm, Landscape Consept Procets,