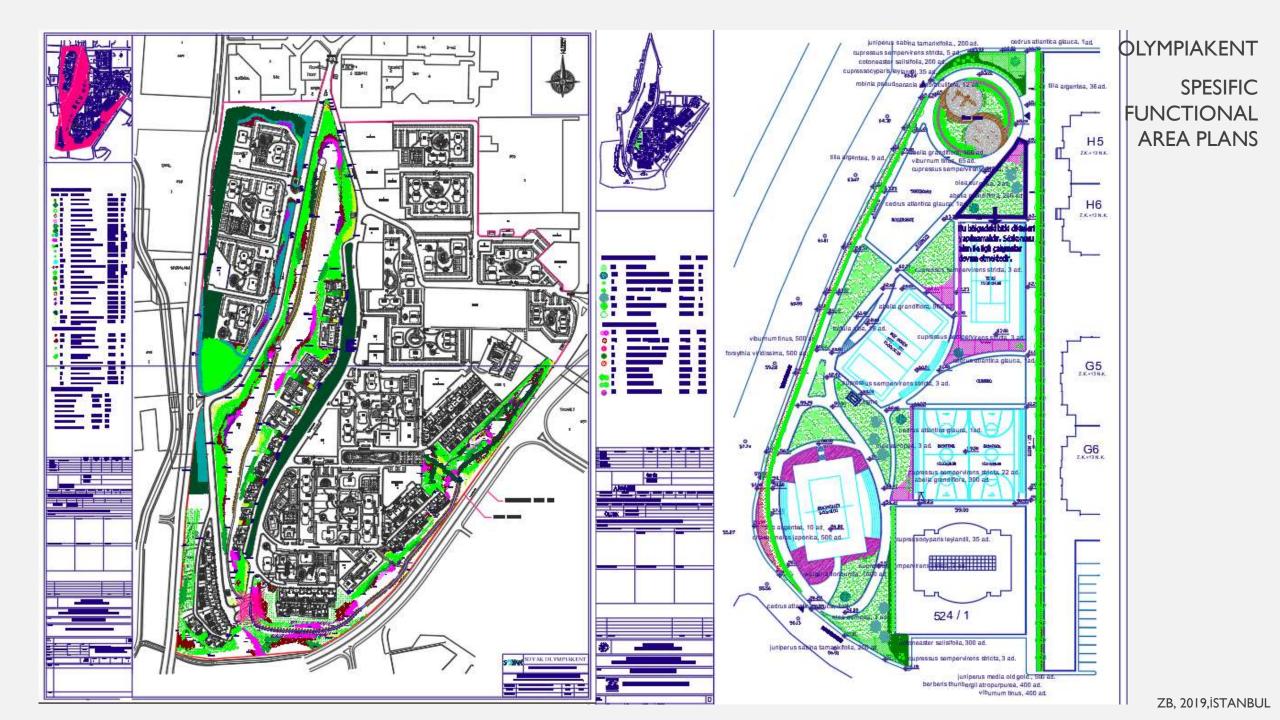

> SOYAKMAVISEHIR, I 30.000 sqm SOYAKEVREKA, SOYAKOLYMPIYAKENT, I .000.000 sqm SOYAKYENISEHIR, 320.000 sqm, KANDILLI AYISIGI VADISI EVLERI, 50.000 sqm PRIVATE PROJECTS

#### **OLYMPIAKENT SPESIFIC FUNCTIONAL AREA PLANS**

- kalacak şekilde toprak tesviyesi yapılacaktır.
- 2. Bitki gösteri alanındaki bitkilerin dikimi esnasında, öncelikle bitki kuşaklarının dış konturları çizilecek şekilde dikim yapılacak daha sonra içerisi doldurulacaktır. Meydanın sınırını belirleyen büyük ağaçlar, yeşil bandın orta aksına dikilecektir.
  Meydanın sınırını belirleyen yeşil bandın alt kotundaki duvar boyunca, 0.50 mt ara ile sarmaşık dikilecektir.

5. Meydanın sınırını belirleyen alt ve üst duvarlar arasındaki şeve dikilecek olan abelyalar, şev yüzeyini kapatacak şekilde yatık dikilecektir.